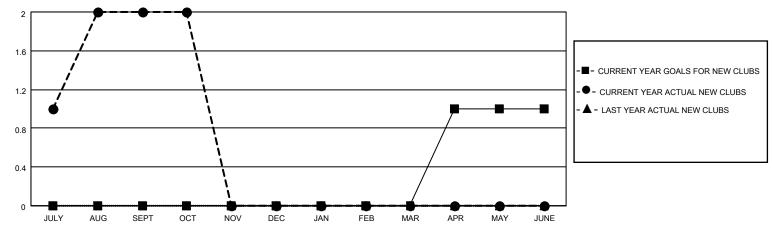

## District 3232F2

| Clubs         |               |             |               | Members               |                        |                         |                                                    |  |
|---------------|---------------|-------------|---------------|-----------------------|------------------------|-------------------------|----------------------------------------------------|--|
|               | RESULTS FOR   | R 2020-2021 |               | RESULTS FOR 2020-2021 |                        |                         |                                                    |  |
| QUARTER       | NEW CLUB GOAL | NEW CLUBS   | DROPPED CLUBS | QUARTER MEMI          | BER GROWTH NET<br>GOAL | MEMBER GROWTH<br>ACTUAL | DROPPED<br>MEMBERS ACTUAL<br>(including transfers) |  |
| JULY/AUG/SEPT | 0             | 2           | 0             | JULY/AUG/SEPT         | 25                     | 83                      | 36                                                 |  |
| OCT/NOV/DEC   | 0             | 0           | 0             | OCT/NOV/DEC           | 20                     | 25                      | 8                                                  |  |
| JAN/FEB/MAR   | 0             | 0           | 0             | JAN/FEB/MAR           | 20                     | 0                       | 0                                                  |  |
| APR/MAY/JUNE  | 1             | 0           | 0             | APR/MAY/JUNE          | 15                     | 0                       | 0                                                  |  |

### GOALS AND ACTUAL NEW CLUBS CUMULATIVE