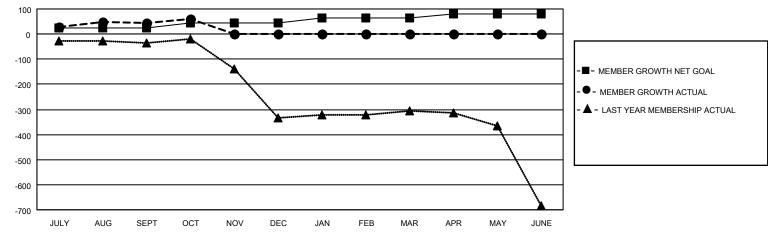

## District 3232F2

| Clubs         |               |             |               | Members               |                        |                         |                                                    |  |
|---------------|---------------|-------------|---------------|-----------------------|------------------------|-------------------------|----------------------------------------------------|--|
|               | RESULTS FOR   | R 2020-2021 |               | RESULTS FOR 2020-2021 |                        |                         |                                                    |  |
| QUARTER       | NEW CLUB GOAL | NEW CLUBS   | DROPPED CLUBS | QUARTER MEMI          | BER GROWTH NET<br>GOAL | MEMBER GROWTH<br>ACTUAL | DROPPED<br>MEMBERS ACTUAL<br>(including transfers) |  |
| JULY/AUG/SEPT | 0             | 2           | 0             | JULY/AUG/SEPT         | 25                     | 83                      | 36                                                 |  |
| OCT/NOV/DEC   | 0             | 0           | 0             | OCT/NOV/DEC           | 20                     | 25                      | 8                                                  |  |
| JAN/FEB/MAR   | 0             | 0           | 0             | JAN/FEB/MAR           | 20                     | 0                       | 0                                                  |  |
| APR/MAY/JUNE  | 1             | 0           | 0             | APR/MAY/JUNE          | 15                     | 0                       | 0                                                  |  |

### GOALS AND ACTUAL MEMBERS CUMULATIVE

| DROPPED CLUBS: 0 |    | 25 CLUBS OF 78 ADDED 1 OR MORE<br>NEW MEMBERS | GENDER DISTRIBUTION  MALE 1,916 (64.88%) |                |       |
|------------------|----|-----------------------------------------------|------------------------------------------|----------------|-------|
| DROPPED MEMBERS  |    |                                               | FEMALE                                   | 1,037 (35.12%) |       |
| DECEASED         | 7  | CLICK HERE FOR CUMULATIVE                     | TOTAL FAMILY UNIT MEMBERS                |                | 2,016 |
| CLUB CANCELLED   | 0  | MEMBERSHIP DATA                               |                                          |                | 1 050 |
| OTHER 37         |    |                                               | FAMILY MEMBERS PAYING HALF DUES          |                | 1,253 |
| TOTAL            | 44 |                                               |                                          |                |       |